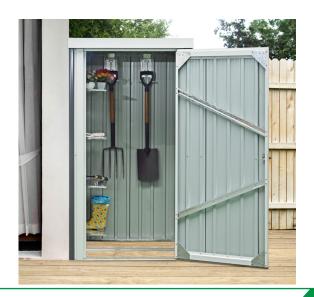

## 3' x 3' x 6' Patio Storage Shed

Store and protect your garden supplies in this strong and durable patio storage shed by Hanover.

With 6 square feet of internal floor space, this compact shed is constructed with powder-coated, galvanized steel which is resistant to rust, corrosion, and UV rays. Two tool racks provide elevated storage options to maximize space. The single door opens fully to allow easy access and is secured with a twist-lock and key.

## **Features**

- Patio storage shed includes two tool hooks for elevated storage options to maximize space
- Hinged, single door provides full frontal access and is secured with a twist-lock and key
- Durable, galvanized steel construction is resistant to rust, corrosion, and UV rays
- Slight downslope to roof allows rainwater runoff in back
- Includes metal base crossbar kit to keep the shed level and secure
- 2-person assembly required instructions and hardware included
- NOTE: Concrete slab or treated timber foundation is strongly recommended
- Interior Dimensions: 2.25' D x 2.75' W x 5.25' H / Exterior Dimensions: 2.7' D x 3.2' W x 5.9' H
- Door Width: 28 inches / Door Height: 65 inches
- Model: HANPATSHD-GW