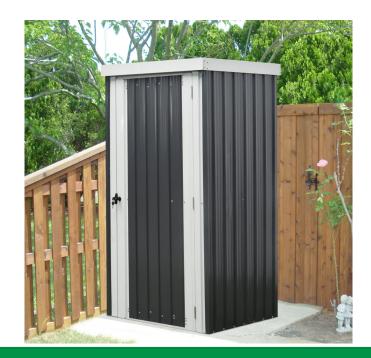

## 3' x 3' x 6' Patio Storage Shed

Store and protect your garden supplies in this strong and durable patio storage shed by Hanover.

With 6 square feet of internal floor space, this compact shed is constructed with powder-coated, galvanized steel which is resistant to rust, corrosion, and UV rays. Two tool racks provide elevated storage options to maximize space. The single door opens fully to allow easy access and is secured with a twist-lock and key.

## **Features**

- Patio storage shed includes two tool hooks for elevated storage options to maximize space
- Hinged, single door provides full frontal access and is secured with a twist-lock and key
- Durable, galvanized steel construction is resistant to rust, corrosion, and UV rays
- Slight downslope to roof allows rainwater runoff in back
- Includes metal base crossbar kit to keep the shed level and secure
- 2-person assembly required instructions and hardware included
- NOTE: Concrete slab or treated timber foundation is strongly recommended
- Interior Dimensions: 2.25' D x 2.75' W x 5.25' H / Exterior Dimensions: 2.7' D x 3.2' W x 5.9' H
- Door Width: 28 inches / Door Height: 65 inches
- Model: HANPATSHD-GW